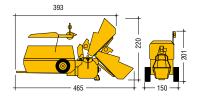

DIMENSIONS WITH DRAWBAR (cm)

DCB/DCBP version

DC version

Via Alessandro Volta, 1 - 31030 Pero di Breda di Piave (Treviso) - Italia Tel. +39 0422 90251 - Fax +39 0422 904408 - E-mail: info@turbosol.it - www.turbosol.it