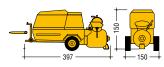

DIMENSIONS WITH DRAWBAR (cm)

DCB/DCBP version

DC version

Via Alessandro Volta, 1 - 31030 Pero di Breda di Piave (Treviso) - Italia Tel. +39 0422 90251 - Fax +39 0422 904408 - E-mail: info@turbosol.it - www.turbosol.it

# PNEUMATIC CONVEYOR

TRANSMAT 27.45: user-friendly and high performance machine for large volumes of screeds.

www.turbosol.it

| TM 27.45                       |                                                                   |                     |                              |
|--------------------------------|-------------------------------------------------------------------|---------------------|------------------------------|
| TECHNICAL DATA                 | DC                                                                | DCB                 | DCBP                         |
| Liquid cooled diesel engine    | 4-cylinder - Perkins -404D22 - 37,3 kW - 51 HP (stage III A)      |                     |                              |
| Air compressor Rotair-Turbosol | 4.500 l/min at 6 bar                                              |                     |                              |
| Pressure vessel capacity       | 270                                                               | 270                 | 270                          |
| Output per cycle*              | 200 ÷ 220 l                                                       | 200 ÷ 220 l         | 200 ÷ 220 l                  |
| Cycles per hour                | 14 ÷ 16                                                           | 20 ÷ 22             | 22 ÷ 24                      |
| Delivery distance*             | 180 m                                                             | 180 m               | 180 m                        |
| Delivery height*               | 120 m                                                             | 120 m               | 120 m                        |
| Filling height                 | 97 cm                                                             | 36 cm               | 36 cm                        |
| Loading bucket capacity        |                                                                   | 270                 | 270                          |
| Scraping shovel                | no                                                                | no                  | yes                          |
| Max. agreggate size            | hose Ø 65 mm - 20 mm (standard)                                   |                     |                              |
|                                | hose Ø 50 mm - 12 mm                                              |                     |                              |
|                                | hose Ø 90 mm - 30 mm                                              |                     |                              |
| Chassis -                      | Manual draw bar - fixed axle and pneumatic wheels                 |                     |                              |
|                                | On-road towing - with brakes and suspension approved for road use |                     |                              |
| Tank capacity                  | 601                                                               | 60 I                | 60 I                         |
| Size (L x W x H)               | 397 x 150 x 150 cm 393***(465**) x 150 x 220***(150**) cm         |                     |                              |
| Weight                         | 1.400 kg                                                          | 1.600 kg            | 1.650 kg                     |
| Versions                       | basic                                                             | with loading bucket | with loading bucket and shov |