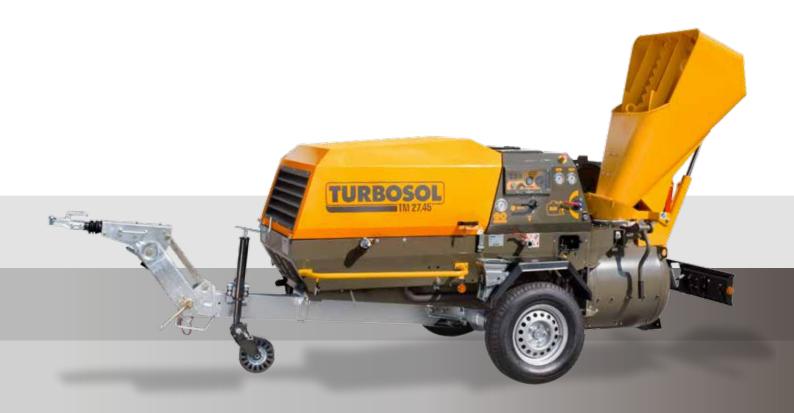

# TRANSMAT 27.45

# PNEUMATIC CONVEYOR

TRANSMAT 27.45: user-friendly and high performance machine for large volumes of screeds.

www.turbosol.it

| TM 27.45                       |                                                                   |                     |                              |
|--------------------------------|-------------------------------------------------------------------|---------------------|------------------------------|
| TECHNICAL DATA                 | DC                                                                | DCB                 | DCBP                         |
| Liquid cooled diesel engine    | 4-cylinder - Perkins -404D22 - 37,3 kW - 51 HP (stage III A)      |                     |                              |
| Air compressor Rotair-Turbosol | 4.500 l/min at 6 bar                                              |                     |                              |
| Pressure vessel capacity       | 270                                                               | 270                 | 270                          |
| Output per cycle*              | 200 ÷ 220 l                                                       | 200 ÷ 220 l         | 200 ÷ 220 l                  |
| Cycles per hour                | 14 ÷ 16                                                           | 20 ÷ 22             | 22 ÷ 24                      |
| Delivery distance*             | 180 m                                                             | 180 m               | 180 m                        |
| Delivery height*               | 120 m                                                             | 120 m               | 120 m                        |
| Filling height                 | 97 cm                                                             | 36 cm               | 36 cm                        |
| Loading bucket capacity        |                                                                   | 270                 | 270                          |
| Scraping shovel                | no                                                                | no                  | yes                          |
| Max. agreggate size            | hose Ø 65 mm - 20 mm (standard)                                   |                     |                              |
|                                | hose Ø 50 mm - 12 mm                                              |                     |                              |
|                                | hose Ø 90 mm - 30 mm                                              |                     |                              |
| Chassis -                      | Manual draw bar - fixed axle and pneumatic wheels                 |                     |                              |
|                                | On-road towing - with brakes and suspension approved for road use |                     |                              |
| Tank capacity                  | 601                                                               | 60 I                | 60 I                         |
| Size (L x W x H)               | 397 x 150 x 150 cm 393***(465**) x 150 x 220***(150**) cm         |                     |                              |
| Weight                         | 1.400 kg                                                          | 1.600 kg            | 1.650 kg                     |
| Versions                       | basic                                                             | with loading bucket | with loading bucket and shov |

#### **Characteristics**

Transmat 27.45 is a mixing and pumping machine for screeds, mortar and concrete with diesel engine and built-in compressor. Models available: manual loading **DC**, with loading bucket **DCB**, with loading bucket and scraping shovel **DCBP**. On-road towing setup upon request.